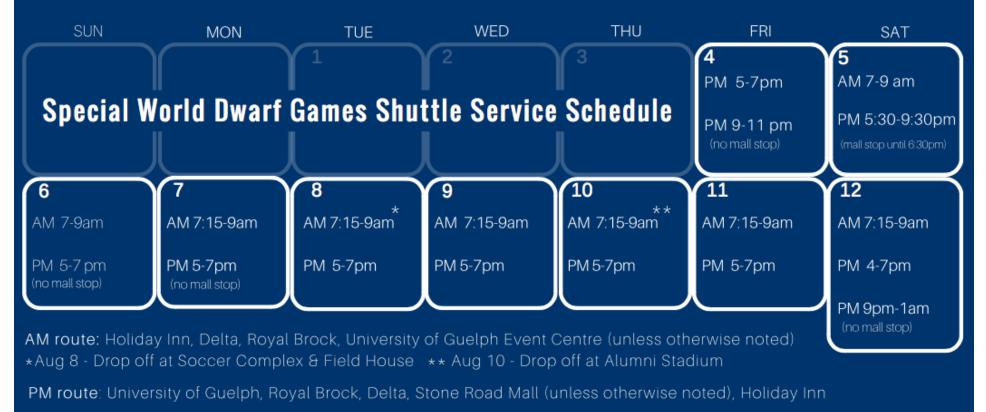

See transit shuttle schedule below, complements of City of Guelph. Also be aware that your Games credentials give you access to Guelph Transit.

## WELCOME TO GUELPH!

The City of Guelph shuttle makes it easy to get around during the World Dwarf Games. Pick up the shuttle at a hotel or campus, show your registration badge and enjoy a free ride!